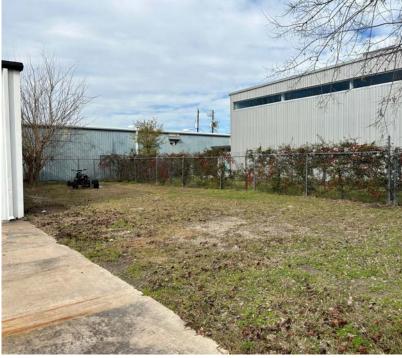

## **PROPERTY FEATURES**

- Clear Span Warehouse with Office
- 5,500 SF on 0.41 Acres
- ±4,000 SF Warehouse (100% HVAC)
- ±1,500 SF Office (3 private offices and showroom/bullpen)
- Epoxy Floor throughout Warehouse
- Outside Storage/Partially Stabilized Yard
- 3 Grade Level Doors
- 14' Clear Height
- Fully Fenced and Gated
- Exterior Building Lighting
- Abundant Parking
- Pole Signage