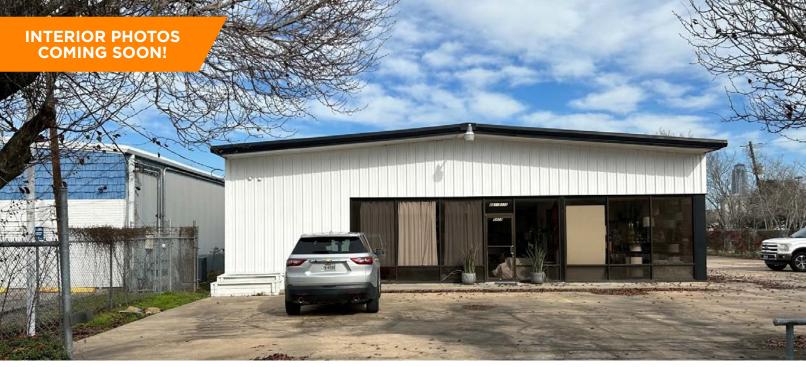

## FOR LEASE OFFICE/WAREHOUSE 5414 ASHBROOK | HOUSTON, TX 77081 AVAILABLE 4/1/23

## **PROPERTY FEATURES**

- Clear Span Warehouse with Office
- 5,500 SF on 0.41 Acres
- ±4,000 SF Warehouse (100% HVAC)
- ±1,500 SF Office (3 private offices and showroom/bullpen)
- Epoxy Floor throughout Warehouse
- Outside Storage/Partially Stabilized Yard
- 3 Grade Level Doors
- 14' Clear Height
- Fully Fenced and Gated
- Exterior Building Lighting
- Abundant Parking
- Pole Signage