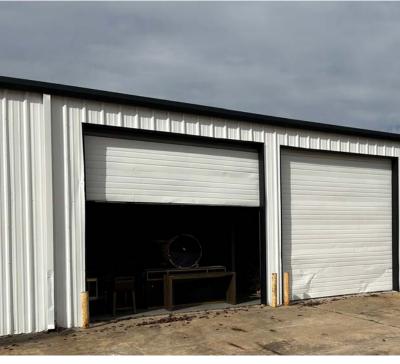

## **PROPERTY FEATURES**

- Clear Span Warehouse with Office
- 5,500 SF on 0.41 Acres
- ±4,000 SF Warehouse (100% HVAC)
- ±1,500 SF Office (3 private offices and showroom/bullpen)
- Epoxy Floor throughout Warehouse
- Outside Storage/Partially Stabilized Yard
- 3 Grade Level Doors
- 14' Clear Height
- Fully Fenced and Gated
- Exterior Building Lighting
- Abundant Parking
- Pole Signage