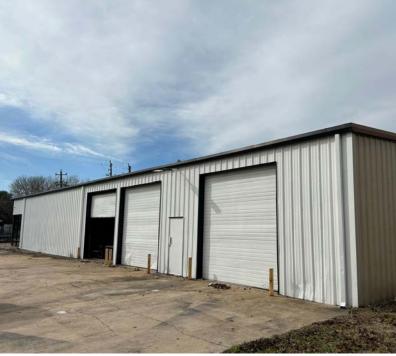

## **PROPERTY FEATURES**

- Clear Span Warehouse with Office
- 5,500 SF on 0.41 Acres
- ±4,000 SF Warehouse (100% HVAC)
- ±1,500 SF Office (3 private offices and showroom/bullpen)
- Epoxy Floor throughout Warehouse
- Outside Storage/Partially Stabilized Yard
- 3 Grade Level Doors
- 14' Clear Height
- Fully Fenced and Gated
- Exterior Building Lighting
- Abundant Parking
- Pole Signage